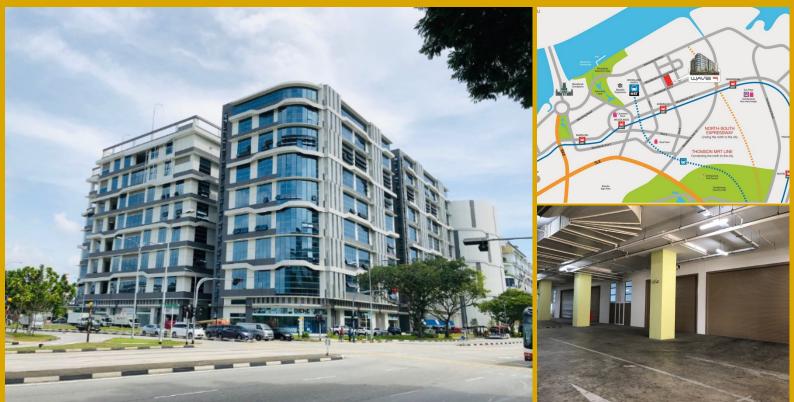

## COMMERCIAL - GENERAL INDUSTRIAL

WAVE9, 71, WOODLANDS INDUSTRIAL PARK E9, WOODLANDS, SINGAPORE 757048

LISTING ID:

- TENURE:
- SIZE BUILT-UP:
- SIZE LAND:
- NO. OF FLOORS:
- FLOOR/LEVEL:
- PARKING SPACES:LAYOUT TYPE:
- FACING:
- VIEWING:
- SELLING PRICE:
- SELLING PRICE.
- COMPLETION YEAR: ■ CONDITION:
- LISTING DATE:

SGLA55795456 LEASEHOLD 30 STRATA TITLE 11,098SQFT (1,031SQM) N/A N/A N/A - MIDDLE FLOOR N/A CORNER N/A N/A S\$ 3,384,890 NEGOTIABLE 305PSF (3,282PSM) 2017, 2YRS

JAN 18. 2019

## GENERAL INDUSTRIAL WOODLANDS INDUSTRIAL PARK E9

WAVE9 - BIG BIG unit - for immediate occupation - sizes range : 11,098 sqft / 1,031 sqm - level 4 ramp up - with individual toilet inside - 20 footer accessible to all units - floor to floor height: 5.8 meter - floor loading weight: 12.5 kn/m2 power supply: 3 phase / 100 amp - wide drive way and wide roller shuttle for each unit - prices range: \$305 psf + GST ample parking on surface and ba